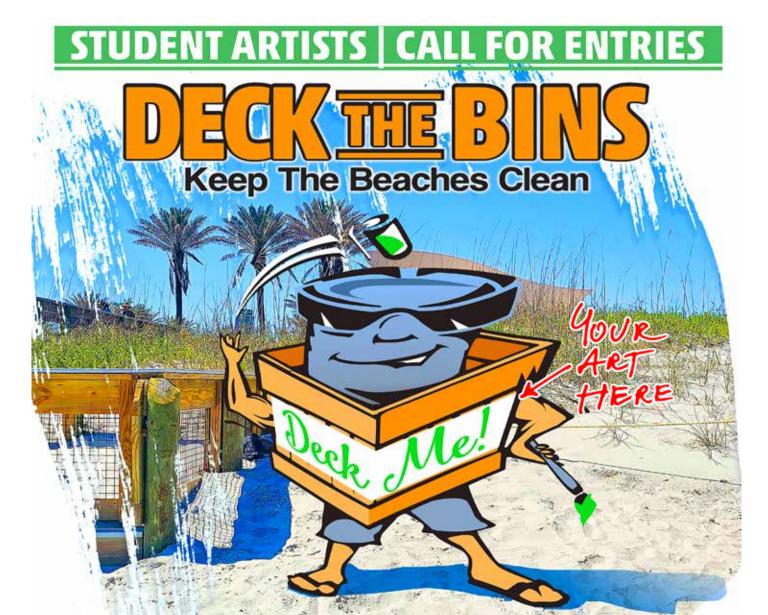

#### We're Wrapping The Jax Beach Wooden Trash Bins With Art. Your Work Can Win \$100 And Help Keep The Beaches Clean!

OPEN TO NORTHEAST FLORIDA STUDENTS\* TWO AGE GROUPS 8-13YRS 14-18YRS 36 DRAWINGS AWARDED \$100 EA FOR REPRODUCTION AND PUBLIC DISPLAY 24 JAX BEACH WOODEN TRASH BINS ALL BINS IN HIGH TRAFFIC LOCATIONS LIMIT 1 SUBMISSION PER STUDENT ALL RIGHTS PROPERTY OF DECK THE CHAIRS

DECK THE CHAIRS IS PARTNERING WITH CITY OF JAX BEACH, BEACHES GO GREEN, AND WASTE PRO TO WRAP ENVIRONMENTALLY THEMED STUDENT ART AROUND 24 TRASH BINS IN HIGH TRAFFIC CITY SPACES. DECK THE BINS OPENS MONDAY, MARCH 31 AND RUNS THROUGH FRIDAY MAY 16. THE GOAL IS TO CREATE PROMOTE ENVIRONMENTAL AWARENESS WHILE SHOWCASING STUDENT ART IN PUBLIC SPACE.