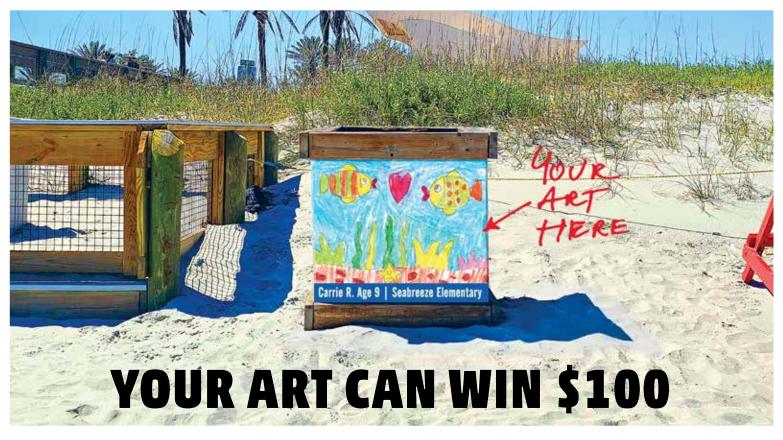

#### We're Wrapping The Jax Beach Wooden Trash Bins With Art. Your Work Can Win \$100 And Help Keep The Beaches Clean!

OPEN TO NORTHEAST FLORIDA STUDENTS\* TWO AGE GROUPS 8-13YRS 14-18YRS 36 DRAWINGS AWARDED \$100 EA FOR REPRODUCTION AND PUBLIC DISPLAY 24 JAX BEACH WOODEN TRASH BINS ALL BINS IN HIGH TRAFFIC LOCATIONS LIMIT 1 SUBMISSION PER STUDENT ALL RIGHTS PROPERTY OF DECK THE CHAIRS

DECK THE CHAIRS IS PARTNERING WITH CITY OF JAX BEACH, BEACHES GO GREEN, AND WASTE PRO TO WRAP ENVIRONMENTALLY THEMED STUDENT ART AROUND 24 TRASH BINS IN HIGH TRAFFIC CITY SPACES. DECK THE BINS OPENS MONDAY, MARCH 31 AND RUNS THROUGH FRIDAY MAY 16. THE GOAL IS TO CREATE PROMOTE ENVIRONMENTAL AWARENESS WHILE SHOWCASING STUDENT ART IN PUBLIC SPACE.