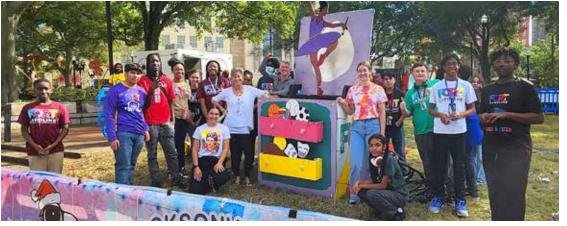

### DTC Increases Investment For Arts Programs Participating In Student Decorating Challenge

DTC continues to expand its mission promoting children's arts and arts education. The 2023 holiday season showcased two free public displays created for Jacksonville and The Beaches. DTC organizers installed and then managed both displays for more than two months.

The DTC Student Decorating Challenge in James Weldon Johnson Park and Jax Beach reflects a \$50,000 financial commitment to fund student art programs, underwrite new exhibit development and cover cost of public space insurance, management and display installation/strikeout.

DTC is extremely proud of the public/private support we received and the greater shared community impact. In 2024, DTC organizers hope to double the funding provided for arts program decorating stipends.