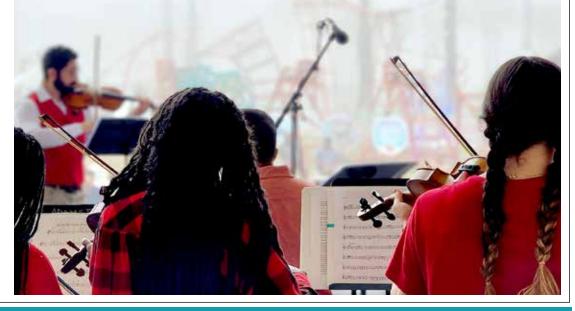

#### Deck The Chairs Excited To Provide More Children's Holiday Stage Performances

Since Deck The Chairs inception in 2013, we have poured ourselves into the creativity of the unique holiday lifeguard chair display. Jax Beach Deck the Chairs organizers are proud of the community support and the national attention we have attracted. Following the 2020 Pandemic, DTC saw how are unique outdoor arts programming could directly impact the greater North Florida area. JBDTC stage programming continues to see increased interest and investment.

DTC organizers alongside volunteers managed an estimated 1200 performers during the 2023 JBDTC Holiday season. DTC will expand stage programming

schedules in 2024 with hopes of doubling the number of children we can positively impact through the arts. We can not do this without your partnerships and we remain grateful for your continued committment to our mission and the children we serve.

#### A Holiday Season Packed With Arts Programming

Highlights

Children's Music Programs

Partner Outreach

Dance Troupes From Across The First Coast 60 Decorated Lifeguard Chairs On Display