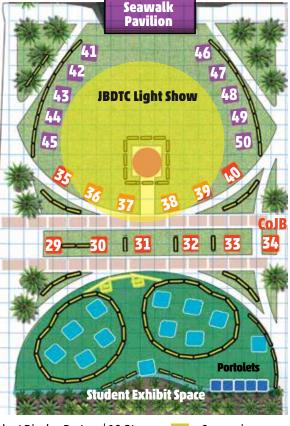

## Site Map

#### Jax Beach Deck The Chairs Latham Plaza & Seawalk Pavilon Park Space

(As of 04.9.2024 — Map Subject To Change)

Partner Chair | 30 Qty

Musical Light Show | Stage Partner Chair 10 Qty

Student Display Partner | 10 Qty

Concessions