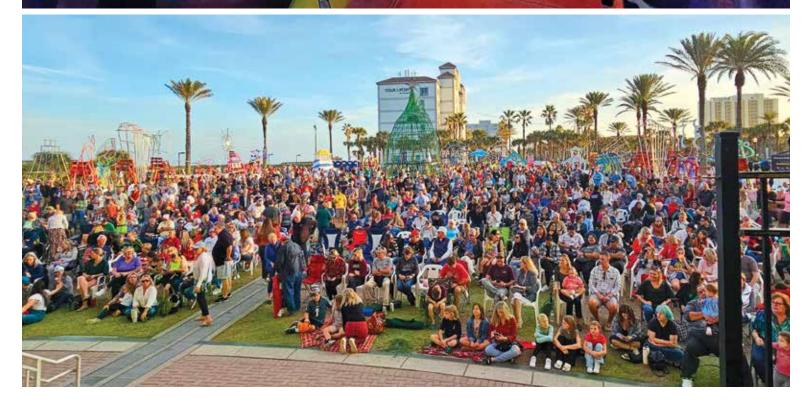

NonprofitCenter

Deck The Chairs Serves More Than 120,000 Visitors At Their Free Jax Beach Holiday Display

## Beneficiaries

DTC Impact Activating public spaces with nationally recognized events annually, showcasing more than 2000 young artists and seen by thousands of visitors from across the US.

- 12 Years Serving Jax
- 120K+ Annual Visitors
- 1300+ Student Volunteers/Performers
- Two Student Displays
- 100+ Community Partners
- 20+ Stage Programs
- Christmas Eve Service
- 7 Seasons Gator Bowl Pep Rally Host
- 20 Nights Concessions
- 40 Days Free & Open