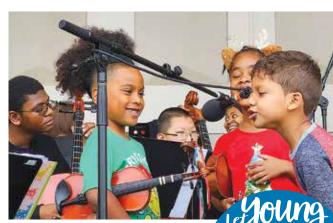

#### Promoting Children's Arts And Arts Education

Showcasing creativity in public park space featuring decorated lifeguard chairs with children's holiday music and dance stage programming.

Grateful For Ongoing Community Support, Especially From Our Public Partners

#### Deck The Chairs Excited To Provide More Children's Holiday Stage Performances

Since Deck The Chairs inception in 2013, we have poured ourselves into the creativity of the unique holiday lifeguard chair display. Jax Beach Deck the Chairs organizers are proud of the community support and the national attention we have attracted. Following the 2020 Pandemic, DTC saw how are unique outdoor arts programming could directly impact the greater North Florida area. JBDTC stage programming continues to see increased interest and investment.

DTC organizers alongside volunteers managed an estimated 1200 performers during the 2023 JBDTC Holiday season. DTC will expand stage programming

schedules in 2024 with hopes of doubling the number of children we can positively impact through the arts. We can not do this without your partnerships and we remain grateful for your continued committment to our mission and the children we serve.