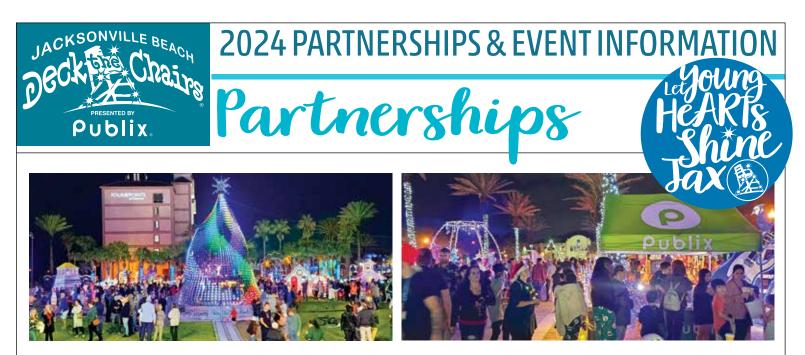

NonprofitCenter

Deck The Chairs Serves More Than 120,000 Visitors At Their Free Jax Beach Holiday Display

#### Deck The Chairs Excited To Provide More Children's Holiday Stage Performances

Since Deck The Chairs inception in 2013, we have poured ourselves into the creativity of the unique holiday lifeguard chair display. Jax Beach Deck the Chairs organizers are proud of the community support and the national attention we have attracted. Following the 2020 Pandemic, DTC saw how are unique outdoor arts programming could directly impact the greater North Florida area. JBDTC stage programming continues to see increased interest and investment.

DTC organizers alongside volunteers managed an estimated 1200 performers during the 2023 JBDTC Holiday season. DTC will expand stage programming

schedules in 2024 with hopes of doubling the number of children we can positively impact through the arts. We can not do this without your partnerships and we remain grateful for your continued committment to our mission and the children we serve.