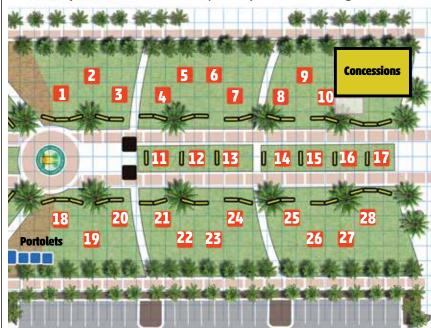

## Site Map

#### Jax Beach Deck The Chairs Latham Plaza & Seawalk Pavilon Park Space

(As of 04.9.2024 — Map Subject To Change)

Partner Chair | 30 Qty

Musical Light Show | Stage Partner Chair 10 Qty

Student Display Partner | 10 Qty

Concessions