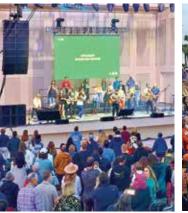

#### Deck The Chairs Excited To Provide More Children's Holiday Stage Performances

Since Deck The Chairs inception in 2013, we have poured ourselves into the creativity of the unique holiday lifeguard chair display. Jax Beach Deck the Chairs organizers are proud of the community support and the national attention we have attracted. Following the 2020 Pandemic, DTC saw how are unique outdoor arts programming could directly impact the greater North Florida area. JBDTC stage programming continues to see increased interest and investment.

DTC organizers alongside volunteers managed an estimated 1200 performers during the 2023 JBDTC Holiday season. DTC will expand stage programming

schedules in 2024 with hopes of doubling the number of children we can positively impact through the arts. We can not do this without your partnerships and we remain grateful for your continued committment to our mission and the children we serve.