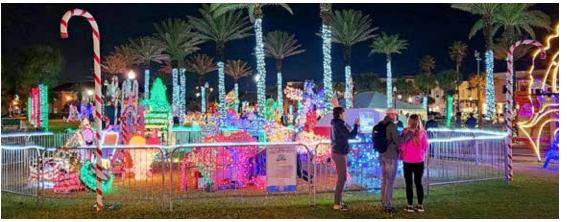

NonprofitCenter

Deck The Chairs Serves More Than 120,000 Visitors At Their Free Jax Beach Holiday Display

#### Deck The Chairs Excited To Provide More Children's Holiday Stage Performances

Since Deck The Chairs inception in 2013, we have poured ourselves into the creativity of the unique holiday lifeguard chair display. Jax Beach Deck the Chairs organizers are proud of the community support and the national attention we have attracted. Following the 2020 Pandemic, DTC saw how are unique outdoor arts programming could directly impact the greater North Florida area. JBDTC stage programming continues to see increased interest and investment.

DTC organizers alongside volunteers managed an estimated 1200 performers during the 2023 JBDTC Holiday season. DTC will expand stage programming

schedules in 2024 with hopes of doubling the number of children we can positively impact through the arts. We can not do this without your partnerships and we remain grateful for your continued committment to our mission and the children we serve.